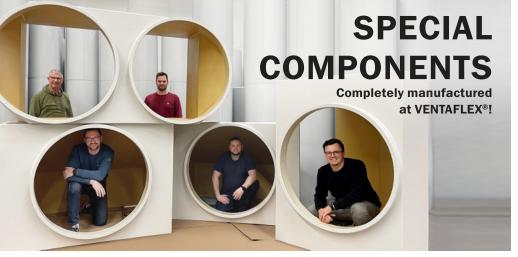

Systems with VENTAFLEX® air ducts are known to work perfectly in any application. Whether installed in new or existing buildings, VENTAFLEX® air ducts can be perfectly adapted to the technical and architectural conditions - thanks to individually manufactured special components.

### **Everything from one source**

Complete production at the VENTAFLEX® site allows unbeatable time and quality management. The workpieces are completely manufactured by us without any detours and delivered to their place of use. Your VENTAFLEX® contact person always has a direct influence on production and can therefore respond quickly to your needs: That is our service promise.